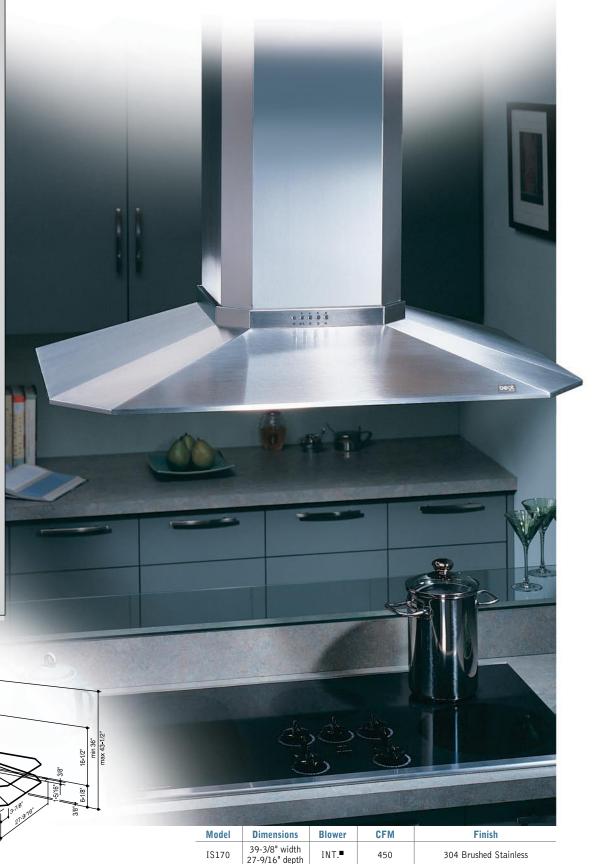

## **ISLAND HOODS**

## **IS170**

Slim-line, multi-faceted design in beautiful brushed stainless steel

Powerful yet quiet internal and external blowers with HVI certified performance (see p. 52)

Quick release stainless steel/aluminum mesh filters are dishwasher safe

Ducted/non-ducted telescopic flue for 8' to 9' ceilings – Custom extensions available (see p. 50)

Halogen lighting provides brilliant working illumination and a low-level setting.

Optional glass shelf (GSIS170) makes a sparkling statement.

Reversible telescopic flue allows non-ducted recirculation. (see p. 53) Like a finely cut diamond, distinctive facets catch the light, making every angle a new visual experience. Unique beauty like that of a true gem.

For installation guidelines and product details see pages 54 - 58.

3-7/8"

39-3/8"

13-3/4

39-3/8" width 27-9/16" depth ■ Blower included. ◆ Blower purchased separately.

IEX170

4 In-line

EXT.